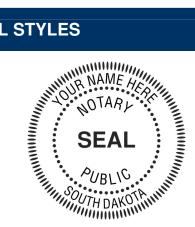

#### **EMBOSSING SEAL STYLES**

Notary Commission
Embossing Seal—STYLE: This is the
ONLY Embossing Seal Style available.
NO Style # needed.

If you have any questions regarding your stamp and/or seal style please call ASN (850) 671-5164.